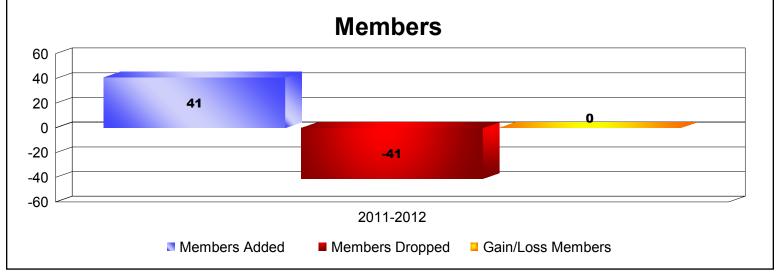

**Disbanded Districts**As of June 2012 Cumulative

| Year      | New<br>Clubs | Dropped<br>Clubs | Gain/<br>Loss<br>Clubs | New<br>Members | Charter<br>Members | Reinstate<br>Members | Transfer<br>Members | Total<br>Member<br>Added | Total<br>Members<br>Dropped | Gain/<br>Loss<br>Members |
|-----------|--------------|------------------|------------------------|----------------|--------------------|----------------------|---------------------|--------------------------|-----------------------------|--------------------------|
| 2011-2012 | 2            | -2               | 0                      | 0              | 41                 | 0                    | 0                   | 41                       | -41                         | 0                        |
| Average   | 2            | -2               | 0                      | 0              | 41                 | 0                    | 0                   | 41                       | -41                         | 0                        |