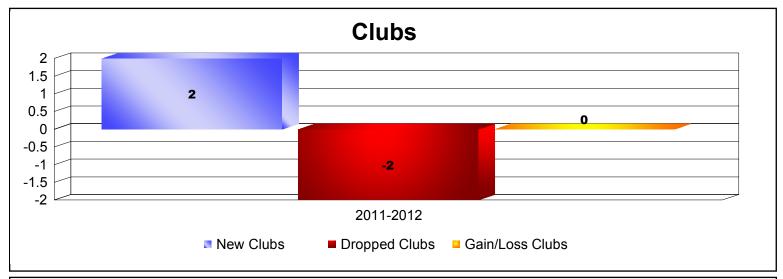

**Disbanded Districts**As of June 2012 Cumulative

| Year      | New<br>Clubs | Dropped<br>Clubs | Gain/<br>Loss<br>Clubs | New<br>Members | Charter<br>Members | Reinstate<br>Members | Transfer<br>Members | Total<br>Member<br>Added | Total<br>Members<br>Dropped | Gain/<br>Loss<br>Members |
|-----------|--------------|------------------|------------------------|----------------|--------------------|----------------------|---------------------|--------------------------|-----------------------------|--------------------------|
| 2011-2012 | 2            | -2               | 0                      | 0              | 41                 | 0                    | 0                   | 41                       | -41                         | 0                        |
| Average   | 2            | -2               | 0                      | 0              | 41                 | 0                    | 0                   | 41                       | -41                         | 0                        |